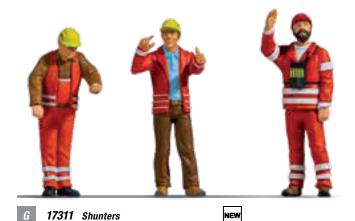

## Premiere: Figures for the LGB® Garden Railway

## G Gauge Figures

The NOCH Figures range continues to grow. For the first time, we're offering four sets each with three figures for the Lehmann Garden Railway (LGB®, 1:22.5 scale). The very realistically moulded figures

are hand-painted and waterproof. **Expected release:** December 2021

New Items 2021